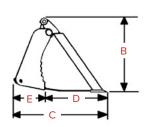

#### **SPECIFICATIONS**

|                     | 60"                 | 66"                 | 72"                 |
|---------------------|---------------------|---------------------|---------------------|
| A. OVERALL WIDTH    | 60.96 IN. / 1548 MM | 66.96 IN. / 1700 MM | 72.96 IN. / 1853 MM |
| B. OVERALL HEIGHT   | 27.32 IN. / 694 MM  | 27.32 IN. / 694 MM  | 27.32 IN. / 694 MM  |
| C. OVERALL LENGTH   | 37.47 IN. / 952 MM  | 37.47 IN. / 952 MM  | 37.47 IN. / 952 MM  |
| D. CLAM LENGTH      | 23.06 IN. / 586 MM  | 23.06 IN. / 586 MM  | 23.06 IN. / 586 MM  |
| E. BACKBLADE LENGTH | 12.36 IN. / 314 MM  | 12.36 IN. / 314 MM  | 12.36 IN. / 314 MM  |
| F. CLAM OPENING     | 34.64 IN. / 880 MM  | 34.64 IN. / 880 MM  | 34.64 IN. / 880 MM  |
| OPERATING PRESSURE  | 2250 PSI / 155 BAR  | 2250 PSI / 155 BAR  | 2250 PSI / 155 BAR  |
| CLAMPING FORCE      | 2354 LBS / 1068 KG  | 2354 LBS / 1068 KG  | 2354 LBS / 1068 KG  |
| WEIGHT              | 585 LBS / 265 KG    | 620 LBS / 281 KG    | 655 LBS / 297 KG    |
| HEAPED CAPACITY     | 12.23 CU/FT         | 15.76 CU/FT         | 17.23 CU/FT         |