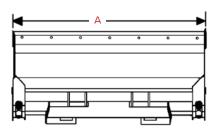

#### **SPECIFICATIONS**

|                     | 60"                 | 66"                 | 72"                 |
|---------------------|---------------------|---------------------|---------------------|
| A. OVERALL WIDTH    | 60.96 IN. / 1548 MM | 66.96 IN. / 1700 MM | 72.96 IN. / 1853 MM |
| B. OVERALL HEIGHT   | 27.32 IN. / 694 MM  | 27.32 IN. / 694 MM  | 27.32 IN. / 694 MM  |
| C. OVERALL LENGTH   | 37.47 IN. / 952 MM  | 37.47 IN. / 952 MM  | 37.47 IN. / 952 MM  |
| D. CLAM LENGTH      | 23.06 IN. / 586 MM  | 23.06 IN. / 586 MM  | 23.06 IN. / 586 MM  |
| E. BACKBLADE LENGTH | 12.36 IN. / 314 MM  | 12.36 IN. / 314 MM  | 12.36 IN. / 314 MM  |
| F. CLAM OPENING     | 34.64 IN. / 880 MM  | 34.64 IN. / 880 MM  | 34.64 IN. / 880 MM  |
| OPERATING PRESSURE  | 2250 PSI / 155 BAR  | 2250 PSI / 155 BAR  | 2250 PSI / 155 BAR  |
| CLAMPING FORCE      | 2354 LBS / 1068 KG  | 2354 LBS / 1068 KG  | 2354 LBS / 1068 KG  |
| WEIGHT              | 585 LBS / 265 KG    | 620 LBS / 281 KG    | 655 LBS / 297 KG    |
| HEAPED CAPACITY     | 12.23 CU/FT         | 15.76 CU/FT         | 17.23 CU/FT         |