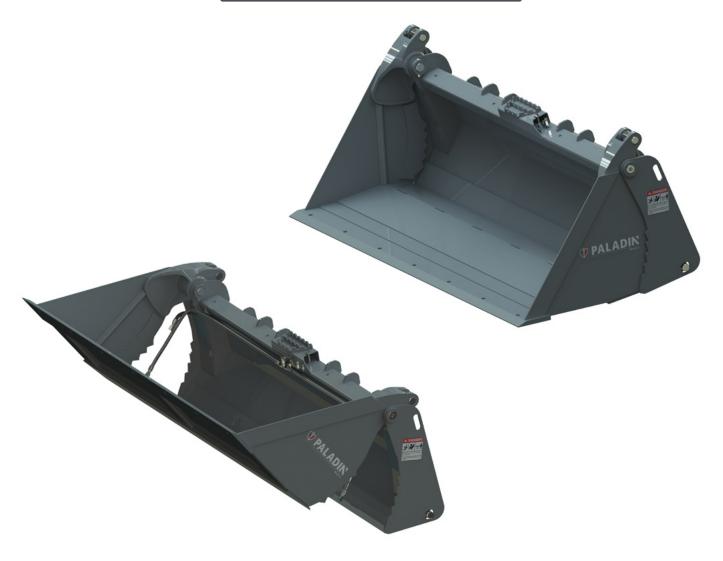

## **4-IN-1 MULTI-PURPOSE SD BUCKETS**

### FOR SKID STEER LOADERS

The Bradco® 4-in-1 Multi-Purpose Bucket functions as a loader bucket, clam, grapple, dozer, box scraper, and bottom dump bucket. Has strong hinges and pins to distribute load. The bottom dump buckets allow the operator to dump into high-side board trucks.

#### **FEATURES**

- Conventional or bottom dump buckets allows the operator to dump into high side board trucks
- Long-floor design improves cutting edge visibility, for maximum accuracy when grading
- Constructed of high tensile material for reduced weight and higher strength
- Optional removable spill plate for improved visibility