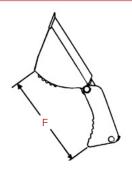

#### **SPECIFICATIONS**

|                     | 60"                 | 66"                 | 72"                 |
|---------------------|---------------------|---------------------|---------------------|
| A. OVERALL WIDTH    | 60.96 IN. / 1548 MM | 66.96 IN. / 1700 MM | 72.96 IN. / 1853 MM |
| B. OVERALL HEIGHT   | 27.32 IN. / 694 MM  | 27.32 IN. / 694 MM  | 27.32 IN. / 694 MM  |
| C. OVERALL LENGTH   | 37.47 IN. / 952 MM  | 37.47 IN. / 952 MM  | 37.47 IN. / 952 MM  |
| D. CLAM LENGTH      | 23.06 IN. / 586 MM  | 23.06 IN. / 586 MM  | 23.06 IN. / 586 MM  |
| E. BACKBLADE LENGTH | 12.36 IN. / 314 MM  | 12.36 IN. / 314 MM  | 12.36 IN. / 314 MM  |
| F. CLAM OPENING     | 34.64 IN. / 880 MM  | 34.64 IN. / 880 MM  | 34.64 IN. / 880 MM  |
| OPERATING PRESSURE  | 2250 PSI / 155 BAR  | 2250 PSI / 155 BAR  | 2250 PSI / 155 BAR  |
| CLAMPING FORCE      | 2354 LBS / 1068 KG  | 2354 LBS / 1068 KG  | 2354 LBS / 1068 KG  |
| WEIGHT              | 585 LBS / 265 KG    | 620 LBS / 281 KG    | 655 LBS / 297 KG    |
| HEAPED CAPACITY     | 12.23 CU/FT         | 15.76 CU/FT         | 17.23 CU/FT         |