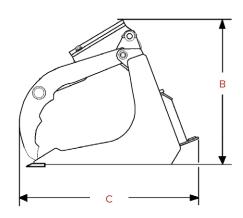

|                          | 107147   | 235913   | 235907   | 235870   |
|--------------------------|----------|----------|----------|----------|
| WIDTH                    | 36 IN.   | 42 IN.   | 48 IN.   | 54 IN.   |
| OVERALL HEIGHT           | 25 IN.   | 25 IN.   | 25 IN.   | 25 IN.   |
| OVERALL LENGTH           | 31 IN.   | 31 IN.   | 31 IN.   | 31 IN.   |
| GRAPPLE OPENING          | 29 IN.   | 29 IN.   | 29 IN.   | 29 IN.   |
| WEIGHT                   | 281 LBS  | 300 LBS  | 329 LBS  | 349 LBS  |
| RATED OPERATING CAPACITY | 2500 LBS | 2500 LBS | 2500 LBS | 2500 LBS |
| MOUNT                    | CII      | CII      | CII      | CII      |

|                          | 235877   | 235916   | 235894   | 235883   | 235882   | 235871   |
|--------------------------|----------|----------|----------|----------|----------|----------|
| WIDTH                    | 36 IN.   | 42 IN.   | 48 IN.   | 54 IN.   | 48 IN.   | 54 IN.   |
| OVERALL HEIGHT           | 25 IN.   |
| OVERALL LENGTH           | 31 IN.   |
| GRAPPLE OPENING          | 29 IN.   |
| WEIGHT                   | 316 LBS  | 340 LBS  | 368 LBS  | 388 LBS  | 366 LBS  | 385 LBS  |
| RATED OPERATING CAPACITY | 2500 LBS |
| MOUNT                    | Bobcat   | Bobcat   | Bobcat   | Bobcat   | SSL      | SSL      |
|                          |          |          |          |          |          |          |
| CONSUMABLES              | 36"      |          | 42"      | 48"      | Ę        | 54"      |