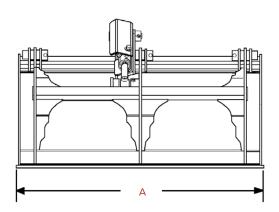

|                          | 107147   | 235913   | 235907   | 235870   |
|--------------------------|----------|----------|----------|----------|
| WIDTH                    | 36 IN.   | 42 IN.   | 48 IN.   | 54 IN.   |
| OVERALL HEIGHT           | 25 IN.   | 25 IN.   | 25 IN.   | 25 IN.   |
| OVERALL LENGTH           | 31 IN.   | 31 IN.   | 31 IN.   | 31 IN.   |
| GRAPPLE OPENING          | 29 IN.   | 29 IN.   | 29 IN.   | 29 IN.   |
| WEIGHT                   | 281 LBS  | 300 LBS  | 329 LBS  | 349 LBS  |
| RATED OPERATING CAPACITY | 2500 LBS | 2500 LBS | 2500 LBS | 2500 LBS |
| MOUNT                    | CII      | CII      | CII      | CII      |

|                          | 235877   | 235916   | 235894   | 235883   | 235882   | 235871   |
|--------------------------|----------|----------|----------|----------|----------|----------|
| WIDTH                    | 36 IN.   | 42 IN.   | 48 IN.   | 54 IN.   | 48 IN.   | 54 IN.   |
| OVERALL HEIGHT           | 25 IN.   |
| OVERALL LENGTH           | 31 IN.   |
| GRAPPLE OPENING          | 29 IN.   |
| WEIGHT                   | 316 LBS  | 340 LBS  | 368 LBS  | 388 LBS  | 366 LBS  | 385 LBS  |
| RATED OPERATING CAPACITY | 2500 LBS |
| MOUNT                    | Bobcat   | Bobcat   | Bobcat   | Bobcat   | SSL      | SSL      |
|                          |          |          |          |          |          |          |
| CONSUMABLES              | 36"      |          | 42"      | 48"      | Ę        | 54"      |