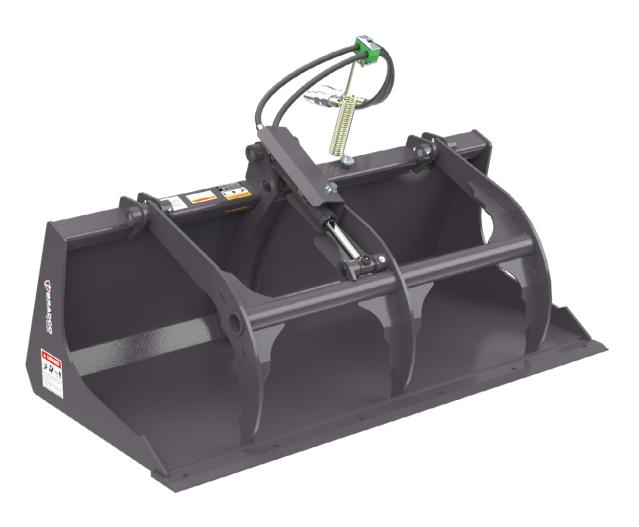

### FOR COMPACT TOOL CARRIERS

The Paladin<sup>®</sup> Mini Scrap Grapple with solid floor is designed for use on CTC loaders and is available in 36", 42", 48", and 54" widths. The solid floor and grapple make it the ideal mini skid steer tool for scrap and yard waste removal, ground leveling, and construction sites, especially in tight areas.

#### **FEATURES**

- 36", 42", 48 & 54" widths on select models
- Hydraulic grapple with guarded cylinder
- Optional Bolt-on cutter bar assembly

- 1,500 to 3,000 operating pressure (psi)
- High strength Grade 50 steel throughout
- Premium High Carbon beveled front cutting edge