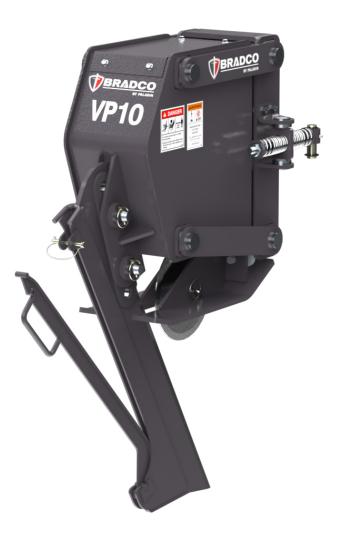

### FOR COMPACT TOOL CARRIERS

The Paladin<sup>®</sup> Mini Vibratory Plow's hydraulic motor includes high-pressure seal and internal valve for extended motor life and performance. Two motor size options for maximum performance for almost any loader. Low-maintenance exciter unit generates up to 5,000 pounds of force. Optional hydraulic steering, cable reel mount, cable grips, and bullets. Variety of blades types to choose from. Removable pressure foot and cutler wheel included to minimize ground disturbance.

# **MINI VIBRATORY PLOWS**

FOR COMPACT TOOL CARRIERS

#### FEATURES

- 12' turning radius
- Rotating coulter wheel frame mounted