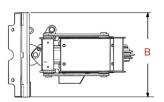

### SPECIFICATIONS

|                    | 19733         | 19734         |
|--------------------|---------------|---------------|
| A. OVERALL HEIGHT  | 27.1 IN.      | 27.1 IN.      |
| B. OVERALL WIDTH   | 24.5 IN.      | 24.5 IN.      |
| C. OVERALL LENGTH  | 35.8 IN.      | 35.8 IN.      |
| FLOW REQUIREMENTS  | 8-11 GPM      | 10-14 GPM     |
| OPERATING PRESSURE | 1500-2500 PSI | 1500-2500 PSI |
| WEIGHT             | 510 LBS       | 510 LBS       |