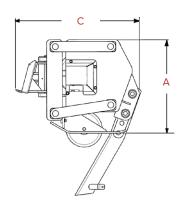

### SPECIFICATIONS

|                    | 19733         | 19734         |
|--------------------|---------------|---------------|
| A. OVERALL HEIGHT  | 27.1 IN.      | 27.1 IN.      |
| B. OVERALL WIDTH   | 24.5 IN.      | 24.5 IN.      |
| C. OVERALL LENGTH  | 35.8 IN.      | 35.8 IN.      |
| FLOW REQUIREMENTS  | 8-11 GPM      | 10-14 GPM     |
| OPERATING PRESSURE | 1500-2500 PSI | 1500-2500 PSI |
| WEIGHT             | 510 LBS       | 510 LBS       |