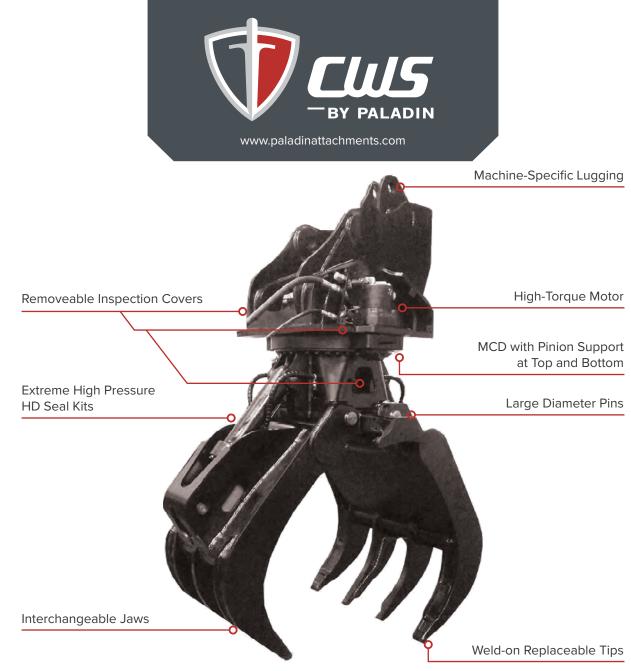

Model shown with service cover plates removed

#### **FEATURES**

- Built with High Performance Steel
- Redesigned Product, Based on Customer Insight and Feedback
- Engineered applying Finite Element Analysis (FEA)
- Standardized Hose Lengths

- Large Service Access Ports
- Quickly Mount Pin-on or Quick Coupler Connections
- Customized to Application
- Handle Logs and Trees with Efficiency and Control
- Highly Accessible for Service & Maintenance

#### **OPTIONS**

- Dual 38.8 cu in & Single/Dual 60.5 cu in Modular Component Drives (MCD)
- Proportional and Non-Proportional Controls
- Electrical Control Kit (proportional or non-proportional)
- Weld-on and Hydraulic Outriggers
- Pulpwood, Shortwood, Bunching, Sorting Jaws
- Hydraulically Timed Jaws
- Rotate Float is Standard
- In-Head Valve or Non Valve in Head
- Blowdown Cutoff Saw-Ready (not included)
- Tilt Cylinder with Tail-End Anchor and Pin (available only on Log loaders)

#### LUGGING

- Log Loader Pin-On
- Road Builder Pin-On
- Road Builder Quick Change