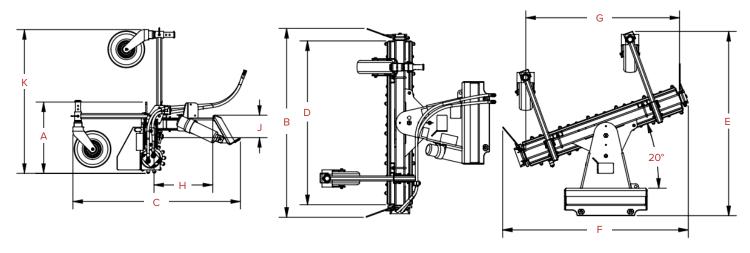

### **SPECIFICATIONS**

|                                   | 22748M-0961  | 22748H-0961     |
|-----------------------------------|--------------|-----------------|
| STYLE                             | Manual Angle | Hydraulic Angle |
| A. OVERALL HEIGHT                 | 20.8 IN.     | 20.8 IN.        |
| B. OVERALL WIDTH                  | 55.4 IN.     | 55.4 IN.        |
| C. OVERALL LENGTH                 | 49.1 IN.     | 49.1 IN.        |
| D. RAKING WIDTH                   | 48 IN.       | 48 IN.          |
| F. OVERALL WIDTH @ 20°            | 54.5 IN.     | 54.5 IN.        |
| E. OVERALL LENGTH @ 20°           | 54.1 IN.     | 54.1 IN.        |
| G. RAKING WIDTH @ 20°             | 45.2 IN.     | 45.2 IN.        |
| H. CENTER OF GRAVITY - HORIZONTAL | 17.2 IN.     | 17.2 IN.        |
| J. CENTER OF GRAVITY - VERTICAL   | 6.5 IN.      | 6.5 IN.         |
| K. OVERALL HEIGHT - CASTER UP     | 42.1 IN.     | 42.1 IN.        |
| WEIGHT                            | 365 LBS      | 380 LBS         |
| REQUIRED FLOW                     | 8-15 GPM     | 8-15 GPM        |
| MAXIMUM PRESSURE                  | 3000 PSI     | 3000 PSI        |