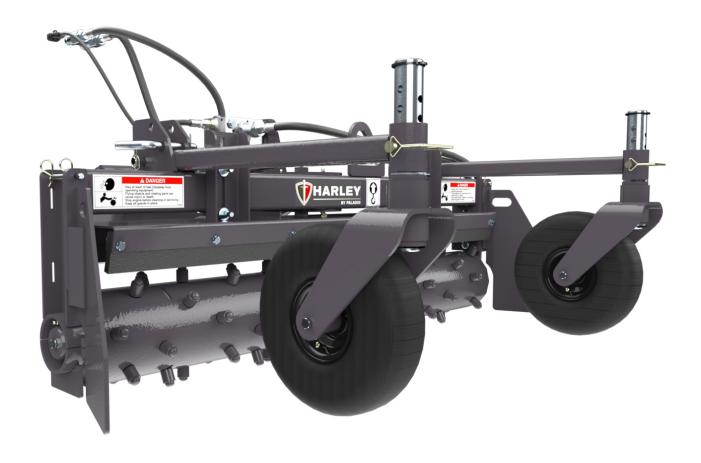

## **MINI POWER RAKES**

### FOR COMPACT TOOL CARRIERS

Paladin's D4 Mini Power Box Rake is an advanced version of the classic Harley design, designed to be compatible with most compact tool carriers. This versatile rake offers manual or hydraulic angle adjustment options and is known for delivering the high-level performance that our customers have come to expect when it comes to preparing seed beds, grading soil, and leveling gravel.

### **FEATURES**

- Direct drive motor is embedded within frame and drum providing optimal protection from dirt and debris
- Adjustable barrier crafted from eco-friendly recycled aircraft rubber
- Specially shaped and placed carbide teeth ensure the best possible seedbed
- End plates that can be removed easily and gates that can be adjusted to multiple positions
- Dual independently adjustable gauge wheels