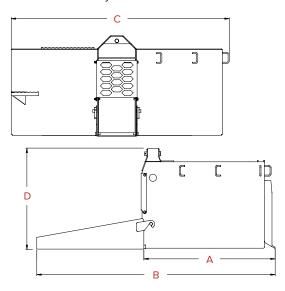

#### **SPECIFICATIONS**

1/2 yard Concrete Chuter

|                                   | C50                | C75                |  |
|-----------------------------------|--------------------|--------------------|--|
| A. CONTAINER LENGTH               | 36.5 IN. / 930 MM  | 39 IN. / 991 MM    |  |
| B. OVERALL LENGTH                 | 65.5 IN. / 1663 MM | 68 IN. / 1727 MM   |  |
| C. OVERALL WIDTH                  | 58 IN. / 1473 MM   | 58 IN. / 1473 MM   |  |
| D. OVERALL HEIGHT                 | 28.3 IN. / 719 MM  | 31 IN. / 787 MM    |  |
| E. CENTER OF GRAVITY - HORIZONTAL | 15.2 IN. / 386 MM  | 15.8 IN. / 401 MM  |  |
| F. CENTER OF GRAVITY - VERTICAL   | 7.6 IN. / 193 MM   | 5.8 IN. / 147 MM   |  |
| WEIGHT                            | 450 LBS / 204 KG   | 520 LBS / 236 KG   |  |
| MINIMUM LIFT CAPACITY             | 700 LBS / 318 KG   | 3200 LBS / 1451 KG |  |
| HYDRAULIC FLOW - CONTINUOUS       | 20 GPM / 76 LPM    | 20 GPM / 76 LPM    |  |
| MAXIMUM PRESSURE                  | 3500 PSI / 241 BAR | 3500 PSI / 241 BAR |  |