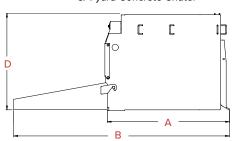

#### **SPECIFICATIONS**

1/2 yard Concrete Chuter

|                                   | C50                | C75                |  |
|-----------------------------------|--------------------|--------------------|--|
| A. CONTAINER LENGTH               | 36.5 IN. / 930 MM  | 39 IN. / 991 MM    |  |
| B. OVERALL LENGTH                 | 65.5 IN. / 1663 MM | 68 IN. / 1727 MM   |  |
| C. OVERALL WIDTH                  | 58 IN. / 1473 MM   | 58 IN. / 1473 MM   |  |
| D. OVERALL HEIGHT                 | 28.3 IN. / 719 MM  | 31 IN. / 787 MM    |  |
| E. CENTER OF GRAVITY - HORIZONTAL | 15.2 IN. / 386 MM  | 15.8 IN. / 401 MM  |  |
| F. CENTER OF GRAVITY - VERTICAL   | 7.6 IN. / 193 MM   | 5.8 IN. / 147 MM   |  |
| WEIGHT                            | 450 LBS / 204 KG   | 520 LBS / 236 KG   |  |
| MINIMUM LIFT CAPACITY             | 700 LBS / 318 KG   | 3200 LBS / 1451 KG |  |
| HYDRAULIC FLOW - CONTINUOUS       | 20 GPM / 76 LPM    | 20 GPM / 76 LPM    |  |
| MAXIMUM PRESSURE                  | 3500 PSI / 241 BAR | 3500 PSI / 241 BAR |  |