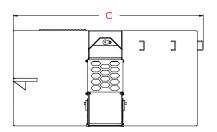

#### **SPECIFICATIONS**

1/2 yard Concrete Chuter

|                                   | C50                | C75                |  |
|-----------------------------------|--------------------|--------------------|--|
| A. CONTAINER LENGTH               | 36.5 IN. / 930 MM  | 39 IN. / 991 MM    |  |
| B. OVERALL LENGTH                 | 65.5 IN. / 1663 MM | 68 IN. / 1727 MM   |  |
| C. OVERALL WIDTH                  | 58 IN. / 1473 MM   | 58 IN. / 1473 MM   |  |
| D. OVERALL HEIGHT                 | 28.3 IN. / 719 MM  | 31 IN. / 787 MM    |  |
| E. CENTER OF GRAVITY - HORIZONTAL | 15.2 IN. / 386 MM  | 15.8 IN. / 401 MM  |  |
| F. CENTER OF GRAVITY - VERTICAL   | 7.6 IN. / 193 MM   | 5.8 IN. / 147 MM   |  |
| WEIGHT                            | 450 LBS / 204 KG   | 520 LBS / 236 KG   |  |
| MINIMUM LIFT CAPACITY             | 700 LBS / 318 KG   | 3200 LBS / 1451 KG |  |
| HYDRAULIC FLOW - CONTINUOUS       | 20 GPM / 76 LPM    | 20 GPM / 76 LPM    |  |
| MAXIMUM PRESSURE                  | 3500 PSI / 241 BAR | 3500 PSI / 241 BAR |  |