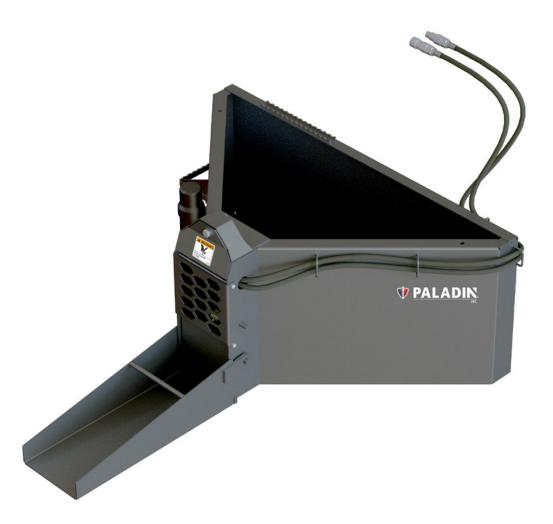

# **CONCRETE CHUTER**

### FOR SKID STEER LOADERS

The FFC® Concrete Chuter is engineered to give more control, fit in tight spaces where cement trucks can't, and accurately place concrete where it needs to go. Never wheelbarrow or pump concrete again!

#### **FEATURES**

- Carries and places concrete with a skid-steer loader where cement trucks can't go
- Quick and clean, accurate placement of concrete with no mess
- Ideal for pouring deck footings and formed columns or walls
- Hydraulically controlled dispensing door with tight fitting seal
- No spill top edge for easy clean-up

- Available in ½ or ¾ yard
- Ruggedly built dispensing door with a tight-fitting seal for accurate multiple placements
- Patented safety door is completely inaccessible to co-workers to prevent accidental injury to those assisting, spreading and troweling the concrete
- No spill top edge, squared off corners and powder coat finish make for an easy-to-clean chuter