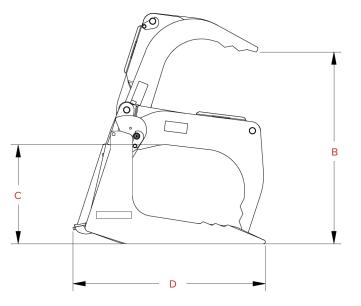

### SPECIFICATIONS

- Patented cushioned cylinders are 2" x 8" x 1 ¼" on
- Standard load check valve
- 100,000 PSI yield strength material

|                                   | 11372-0022                  | 11378-0022       | 11384-0022        | 11390-0022        |
|-----------------------------------|-----------------------------|------------------|-------------------|-------------------|
| A. OVERALL WIDTH                  | 73 IN. / 1854 MM            | 79 IN. / 2007 MM | 85 IN. / 2159 MM  | 91 IN. / 2311 MM  |
| B. OVERALL HEIGHT - OPEN          | 40 IN. / 1016 MM            | 40 IN. / 1016 MM | 40 IN. / 1016 MM  | 40 IN. / 1016 MM  |
| C. OVERALL HEIGHT - CLOSED        | 29 IN. / 737 MM             | 29 IN. / 737 MM  | 29 IN. / 737 MM   | 29 IN. / 737 MM   |
| D. OVERALL DEPTH WITH UNIV MOUNTS | 39 IN. / 991 MM             | 39 IN. / 991 MM  | 39 IN. / 991 MM   | 39 IN. / 991 MM   |
| WEIGHT                            | 925 LBS / 420 KG            | 999 LBS / 453 KG | 1054 LBS / 478 KG | 1105 LBS / 501 KG |
| WEIGHT OF PRIME MOVER             | 20000 LBS / KG MAXIMUM      |                  |                   |                   |
| LIFT CAPACITY OF PRIME MOVER      | 10000 LBS / 9072 KG MAXIMUM |                  |                   |                   |
| OPERATING CAPACITY OF PRIME MOVER | 5000 LBS / 2268 KG MAXIMUM  |                  |                   |                   |
| HYDRAULIC PRESSURE OUTPUT         | 3000 PSI / 207 BAR MAXIMUM  |                  |                   |                   |