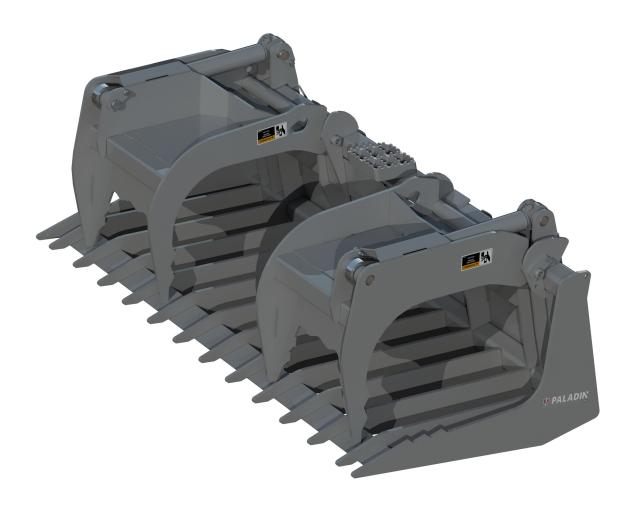

### FOR SKID STEER LOADERS

Paladin Heavy Duty Brush Grapples for large skid steers and ag loaders are designed for the toughest jobs with patented grapple pins and cushioned cylinders. The HD Brush Grapples have an open tine floor design and are available in 72", 78" 84" and 90" widths. These heavy-duty grapples are ideally suited for scrap yards, recycling, brush and trash removal, and construction sites.

#### **FEATURES**

- Standard cylinder guards protect all cylinder components
- 6" tine spacing
- 1<sup>1</sup>⁄<sub>4</sub>" cylinder pivot pins
- 1<sup>1</sup>/<sub>4</sub>" x 24" patented grapple pins reduce torsional force