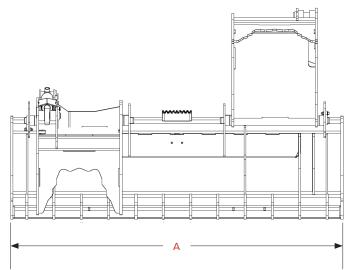

### SPECIFICATIONS

- Patented cushioned cylinders are 2" x 8" x 1 ¼" on
- Standard load check valve
- 100,000 PSI yield strength material

|                                   | 11372-0022                  | 11378-0022       | 11384-0022        | 11390-0022        |
|-----------------------------------|-----------------------------|------------------|-------------------|-------------------|
| A. OVERALL WIDTH                  | 73 IN. / 1854 MM            | 79 IN. / 2007 MM | 85 IN. / 2159 MM  | 91 IN. / 2311 MM  |
| B. OVERALL HEIGHT - OPEN          | 40 IN. / 1016 MM            | 40 IN. / 1016 MM | 40 IN. / 1016 MM  | 40 IN. / 1016 MM  |
| C. OVERALL HEIGHT - CLOSED        | 29 IN. / 737 MM             | 29 IN. / 737 MM  | 29 IN. / 737 MM   | 29 IN. / 737 MM   |
| D. OVERALL DEPTH WITH UNIV MOUNTS | 39 IN. / 991 MM             | 39 IN. / 991 MM  | 39 IN. / 991 MM   | 39 IN. / 991 MM   |
| WEIGHT                            | 925 LBS / 420 KG            | 999 LBS / 453 KG | 1054 LBS / 478 KG | 1105 LBS / 501 KG |
| WEIGHT OF PRIME MOVER             | 20000 LBS / KG MAXIMUM      |                  |                   |                   |
| LIFT CAPACITY OF PRIME MOVER      | 10000 LBS / 9072 KG MAXIMUM |                  |                   |                   |
| OPERATING CAPACITY OF PRIME MOVER | 5000 LBS / 2268 KG MAXIMUM  |                  |                   |                   |
| HYDRAULIC PRESSURE OUTPUT         | 3000 PSI / 207 BAR MAXIMUM  |                  |                   |                   |