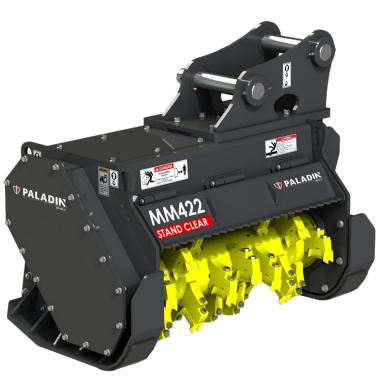

## MM421/422 DRUM MULCHERS

### FOR EXCAVATORS

The Paladin® MM411/422 Mulchers, available in both standard and hi-flow hydraulic options, shreds up to 12" diameter hardwood trees with a cutting width of 42" using a patented reversible tooth design. Each tooth has a cross bar the full width of the tooth to help keep proper cutting alignment during operation. A synchronous belt drive system eliminates belt and drive sprocket slippage and a heavy duty bent axis variable displacement piston motor that offers better performance optimization. The piston motor also allows the mulcher to be switched easily to other prime movers without having to change out hydraulic motors, belts, or belt drive sprockets/pulleys.

### **FEATURES**

- Designed to operate from 1,550 to 2,000 RPM
- Replaceable abrasion resistant AR400 wear plate on skid shoes
- Deflector door standard to control particle size and discharge direction