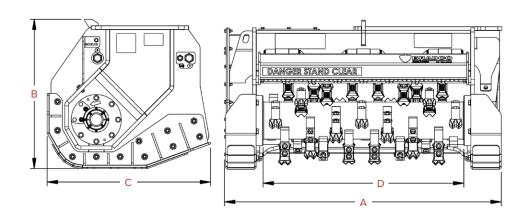

### **SPECIFICATIONS**

|                      | MM421                       | MM422                       |
|----------------------|-----------------------------|-----------------------------|
| CARRIER WEIGHT CLASS | 14-21 T                     | 20-30 T                     |
| A. OVERALL WIDTH     | 58 IN. / 1.473 MM           | 58.63 IN. / 1.489 MM        |
| B. OVERALL HEIGHT    | 31.25 IN. / 794 MM          | 33 IN. / 838 MM             |
| C. OVERALL LENGTH    | 34.27 IN. / 870 MM          | 34.93 IN. / 887 MM          |
| D. CUTTING WIDTH     | 42 IN. / 1.067 MM           | 42 IN. / 1.067 MM           |
| OPERATING PRESSURE   | 4500-5800 PSI / 310-400 BAR | 4500-5800 PSI / 310-400 BAR |
| HYDRAULIC FLOW       | 29-39 GPM / 110-148 L/MIN   | 40-52 GPM / 151-197 L/MIN   |
| REQUIRED HORSEPOWER  | 55-95 HP                    | 75-115 HP                   |
| NUMBER OF TEETH      | 30                          | 30                          |
| WEIGHT <sup>1</sup>  | 2505 LBS / 1.136 KG         | 2920 LBS / 1.324 KG         |

Weight does not include excavator mount.