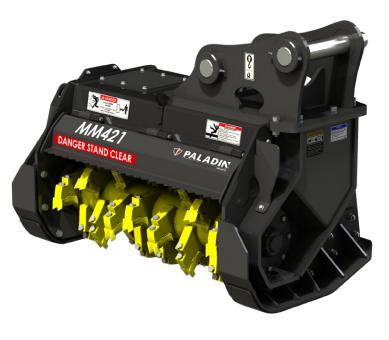

## MM421/422 DRUM MULCHERS

### FOR EXCAVATORS

The Paladin® MM411/422 Mulchers, available in both standard and hi-flow hydraulic options, shreds up to 12" diameter hardwood trees with a cutting width of 42" using a patented reversible tooth design. Each tooth has a cross bar the full width of the tooth to help keep proper cutting alignment during operation. A synchronous belt drive system eliminates belt and drive sprocket slippage and a heavy duty bent axis variable displacement piston motor that offers better performance optimization. The piston motor also allows the mulcher to be switched easily to other prime movers without having to change out hydraulic motors, belts, or belt drive sprockets/pulleys.

### **FEATURES**

- Designed to operate from 1,550 to 2,000 RPM
- Replaceable abrasion resistant AR400 wear plate on skid shoes
- Deflector door standard to control particle size and discharge direction